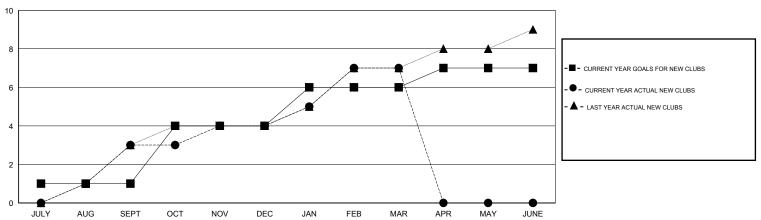

### GOALS AND ACTUAL NEW CLUBS CUMULATIVE

| DROPPED CLUBS: 3  DROPPED MEMBERS |     | 60 CLUBS OF 128 ADDED 1 OR MORE<br>NEW MEMBERS |                       | <u>0N</u><br>3,950 (83.83%)<br>762 (16.17%) |
|-----------------------------------|-----|------------------------------------------------|-----------------------|---------------------------------------------|
| DECEASED                          | 11  | CLICK HERE FOR HEALTH                          | FAMILY UNIT MEMBERS   | 1,435                                       |
| CLUB CANCELLED                    | 67  | ASSESSMENT DATA                                | HEAD OF HOUSEHOLD     | 690                                         |
| OTHER                             | 277 |                                                | HEAD OF HOUSEHOLD     |                                             |
| TOTAL                             | 355 |                                                | NON-HEAD OF HOUSEHOLD | 745                                         |